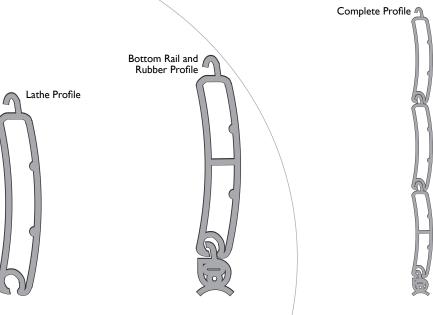

#### CURTAIN

Constructed from 77mm foam filled aluminium laths interlocking with riveted nylon end locks. Standard colours.