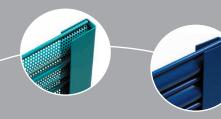

#### BARREL

Constructed from hexagonal tube mounted on nylon bearing blocks incorporating motor drive.

#### SIDE GUIDES

Constructed from extruded aluminium guide channel  $90 \text{mm} \times 33 \text{mm}$  polyester powder coated as standard white or brown. Preformed in one piece guides include 2 neoprene strips fo smooth shutter operation and also include weather brushes.

#### **ENDPLATES**

300mm robust head plates with 45° bevel corner and reinforced profile edge. Fully enclosed with coil casing.