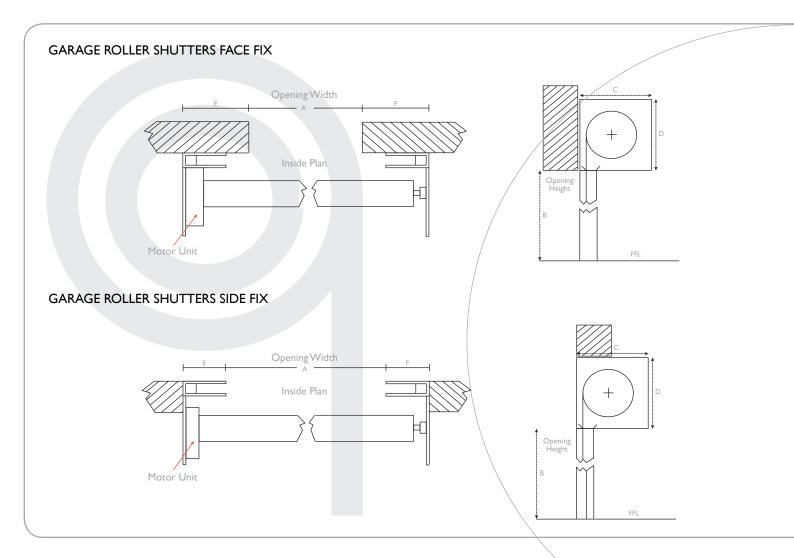

## GARAGE ROLLER SHUTTER PROFILE / SAFETY BREAK DETAIL

| А          | В          | С                    | D   | E   | F   |
|------------|------------|----------------------|-----|-----|-----|
| Up to 6000 | Up to 3000 | 300                  | 300 | 100 | 100 |
| Up to 6000 | Up to 3500 | 350                  | 350 | 100 | 100 |
| Up to 6000 | Over 4000  | Sizes on Application |     |     |     |