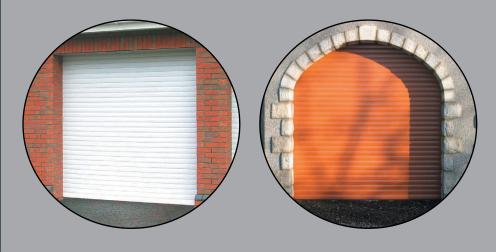

# GÁRAGE BLG77

COMMERCIAL ROLLER DOORS (BLG77)

TYPICAL USES: DOMESTIC GARAGES, CARPORTS

A foam filled double skin insulated garage door offering smooth running robust alternative to other garage doors. Available with remote control via keyfob and manual override facility. A variety of different colours are available and oak and mahogany woodgrain finish to match PVC windows. Small coil diameter offers clear height and width openings. The Roller Shutter is a proven design now available for domestic use. Available in colour polyester powder coated.

## GARAGE ROLLER DOORS (BLG77)

#### STANDARD COLOURS

White, brown, biege, green, red, black, wood grained teak.

Additional colours: Wood grained Oak and Wood grained Mahogany.

door innovation