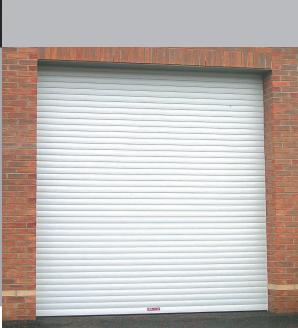

# GÁRAGE BLG77

COMMERCIAL ROLLER DOORS (BLG77)

TYPICAL USES: DOMESTIC GARAGES, CARPORTS

A foam filled double skin insulated garage door offering smooth running robust alternative to other garage doors. Available with remote control via keyfob and manual override facility. A variety of different colours are available and oak and mahogany woodgrain finish to match PVC windows. Small coil diameter offers clear height and width openings. The Roller Shutter is a proven design now available for domestic use. Available in colour polyester powder coated.

## GARAGE ROLLER DOORS (BLG77)