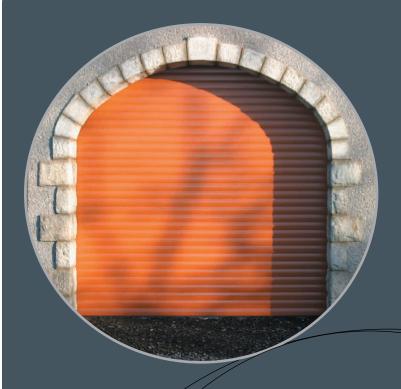

# GÁRAGE BLG77

COMMERCIAL ROLLER DOORS (BLG77)

TYPICAL USES: DOMESTIC GARAGES, CARPORTS

A foam filled double skin insulated garage door offering smooth running robust alternative to other garage doors. Available with remote control via keyfob and manual override facility. A variety of different colours are available and oak and mahogany woodgrain finish to match PVC windows. Small coil diameter offers clear height and width openings. The Roller Shutter is a proven design now available for domestic use. Available in colour polyester powder coated.

## GARAGE ROLLER DOORS (BLG77)