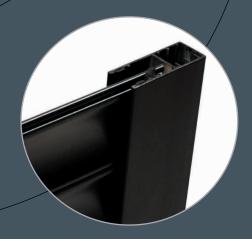

#### SIDE GUIDES

Constructed from extruded aluminium guide channel  $90 \text{mm} \times 33 \text{mm}$  polyester powder coated as standard white or brown. Preformed in one piece guides include 2 neoprene strips fo smooth shutter operation and also include weather brushes.

#### **ENDPLATES**

300mm robust head plates with 45° bevel corner and reinforced profile edge. Fully enclosed with coil casing.