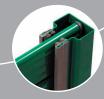

#### SIDE GUIDES

Constructed from extruded aluminium guide channel  $90 \text{mm} \times 33 \text{mm}$  polyester powder coated as standard white or brown. Preformed in one piece guides include 2 neoprene strips fo smooth shutter operation and also include weather brushes.

#### **ENDPLATES**

300mm robust head plates with 45° bevel corner and reinforced profile edge. Fully enclosed with coil casing.